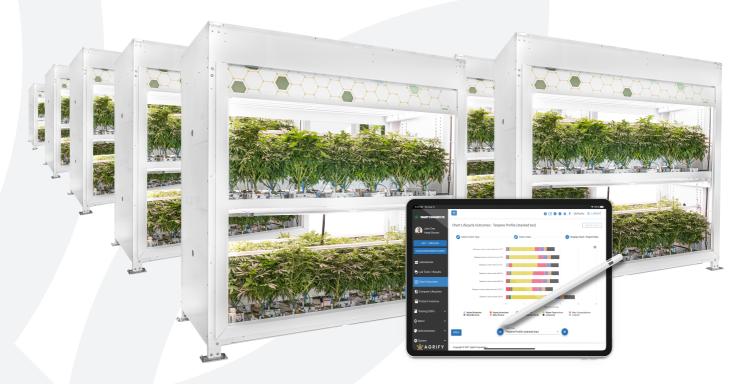

### VFU Rapid Deployment Packs. Operational Within Weeks.

With Agrify's new VFU Rapid Deployment Packs, you can quickly deploy 10,15, 20, or 28 units to experience the benefits of precise micro-climate cultivation and unparalleled data driven by software platform, Agrify Insights.

# Fully integrated with Agrify Insights SaaS software.

- Precisely plan, track and monitor grow cycles.
- Quickly establish optimal strain-specific grow recipes.
- Granular deep dive into tightly controlled microclimate grow environment, crop growth & health, harvesting & harvest yields.

## Agrify VFU RDPs arrive at your facility pre-configured with:

- Ancillary equipment such as chillers, fertigation, and wastewater systems can connect directly to your existing infrastructure.
- In-depth, hands-on training and consulting sessions with Agrify's horticultural expertise.