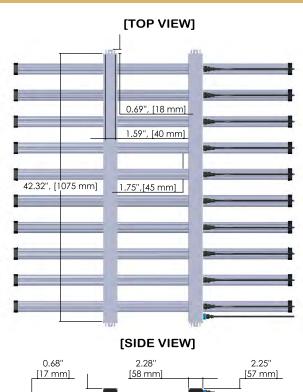

#### SPECIFICATIONS

| Spectrum                  | Figure A                                                    |
|---------------------------|-------------------------------------------------------------|
| PPF (µmol/s)              | 1610                                                        |
| Average PPFD @ 6"         | 1100                                                        |
| Average PPFD @ 12"        | 900                                                         |
| System Efficiency (µmol/J | ) 2.55                                                      |
| Power of LED Module (W)   | 630 (63W per bar)                                           |
| Beam Angle                | 120°                                                        |
| Adjustable Spectrum       | Optional (PWM)                                              |
| Dimmable                  | Yes                                                         |
| DC Ouput Voltage of LED N | Module (Vdc) 50                                             |
| Life Time (~hrs)          | > 54,000 (L90)                                              |
| Certification             | UL - 8800 Standard for Horticultural<br>Lighting, NSF & DLC |
| Waterproofing             | IP65                                                        |
| Operating Temperature     | -4°F — 95°F or (-20°C — 35°C)                               |
| Storage Temperature       | -22°F — 122°F or (-30°C — 50°C)                             |
| Fixture Dimensions        | 44.8" X 42.3" X 3.23"<br>(1,139mm X 1,074mm X 82mm)         |
| Weight                    | 16.5kg (36.38lbs)                                           |