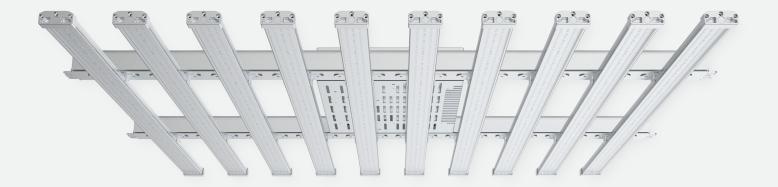

## **MODEL R1** High Efficiency Horticulture Grow Lights

Outfit your grow room with our high-efficiency 4' x 4' lighting units. With less upfront operating expense, you'll generate more ROI from a high-yield crop. Our lights add spectrum controls via a multi-channel dimmer that allows users to tailor their crop for even greater yields and performance.