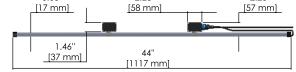

#### SPECIFICATIONS

| Spectrum                  | Figure A                                                    |
|---------------------------|-------------------------------------------------------------|
| PPF (µmol/s)              | 1610                                                        |
| Average PPFD @ 6"         | 1100                                                        |
| Average PPFD @ 12"        | 900                                                         |
| System Efficiency (µmol/J | ) 2.55                                                      |
| Power of LED Module (W)   | 630 (63W per bar)                                           |
| Beam Angle                | 120°                                                        |
| Adjustable Spectrum       | Optional (PWM)                                              |
| Dimmable                  | Yes                                                         |
| DC Ouput Voltage of LED N | Module (Vdc) 50                                             |
| Life Time (~hrs)          | > 54,000 (L90)                                              |
| Certification             | UL - 8800 Standard for Horticultural<br>Lighting, NSF & DLC |
| Waterproofing             | IP65                                                        |
| Operating Temperature     | -4°F — 95°F or (-20°C — 35°C)                               |
| Storage Temperature       | -22°F — 122°F or (-30°C — 50°C)                             |
| Fixture Dimensions        | 44.8" X 42.3" X 3.23"<br>(1,139mm X 1,074mm X 82mm)         |
| Weight                    | 16.5kg (36.38lbs)                                           |