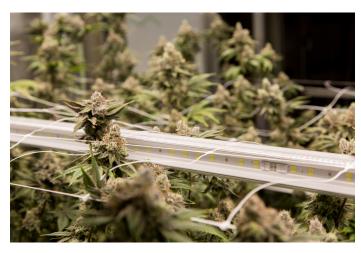

|
| Operating Temperature | -20°C to +40°C (-4°F to 104°F)                         |
| Storage Temperature   | -20°C to +60°C (-4°F to 140°F)                         |
| Fixture Dimensions    | 96.1" x 1.6" x 1.6"                                    |
|                       | (2442mm x 42mm x 42mm)                                 |
| Weight                | 1.81kg (4lb)                                           |

| AC Input Range of Driver (Vac)   | 100 — 277     |
|----------------------------------|---------------|
| Power Factor of LED Driver       | > 0.9         |
| Typical Efficiency of LED Driver | 93%           |
| Power of LED Driver (W)          | 96            |
| Inventronics Model (Driver)      | EUD-09SxxxDTA |

# **SPECTRUM**

## Figure A







Model O lights in an Agrify Vertical Farming Unit (VFU)