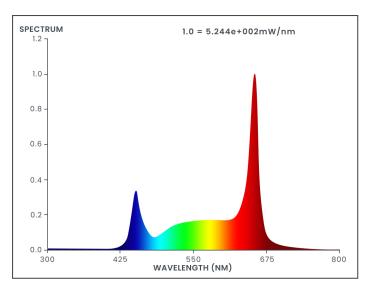

# **SPECTRUM**

| Spectrum              | Figure A                                               |
|-----------------------|--------------------------------------------------------|
| Beam Angle            | 90°                                                    |
| Dimmable              | Yes                                                    |
| Life Time (~hrs)      | > 50,000 (L70)                                         |
| Certification         | UL - 8800 Standard for Horticultural<br>Lighting & DLC |
| Waterproofing         | IP65                                                   |
| Operating Temperature | -20°C to +40°C (-4°F to 104°F)                         |
| Storage Temperature   | -20°C to +60°C (-4°F to 140°F)                         |
| Fixture Dimensions    | 96.1" x 1.6" x 1.6"                                    |
|                       | (2442mm x 42mm x 42mm)                                 |
| Weight                | 1.81kg (4lb)                                           |