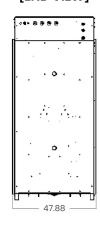

#### **PHYSICAL**

| Length (in)     | 105.13" |
|-----------------|---------|
| Width (in)      | 47.88"  |
| Max Height (in) | 104.38" |
| Net Weight (lb) | 1000    |

# **DIMENSIONS**

# [END VIEW]