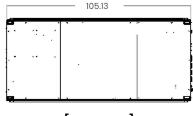

#### **PHYSICAL**

| Length (in)     | 105.13" |
|-----------------|---------|
| Width (in)      | 47.88"  |
| Max Height (in) | 104.38" |
| Net Weight (lb) | 1000    |

# **DIMENSIONS**

# [TOP VIEW]