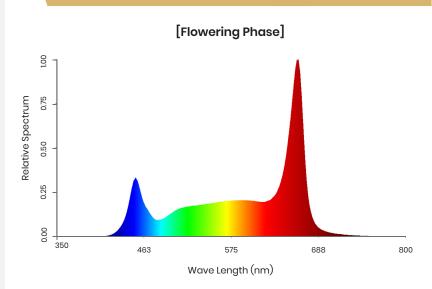

Voltage (VAC)                  | 277   |
| Frequency (Hz)                 | 50/60 |
| Power Factor                   | > 0.9 |

### **PLUMBING**

| Fresh Water<br>Connection       | 1/2"                   | 33 GPH (Max)<br>1 GPH (Typ) |
|---------------------------------|------------------------|-----------------------------|
| Veg Irrigation<br>Connection    | 1/2"                   | 33 GPH (Max)<br>1 GPH (Typ) |
| Flower Irrigation<br>Connection | 1/2"                   | 33 GPH (Max)<br>1 GPH (Typ) |
| 2x Drain Connection             | 3/4" barbed connection | 4GPH                        |

#### COOLING

| Cooling Capacity  | 14,150 BTU/Hr |
|-------------------|---------------|
| Cooling Flow Rate | 2.88 GPM      |

# **DIMENSIONS**



# [TOP VIEW]



# [END VIEW]



# **SPECTRUM**