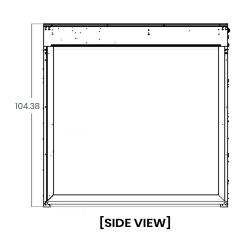

#### **PHYSICAL**

| Length (in)     | 105.13" |
|-----------------|---------|
| Width (in)      | 47.88"  |
| Max Height (in) | 104.38" |
| Net Weight (lb) | 1000    |

# **DIMENSIONS**