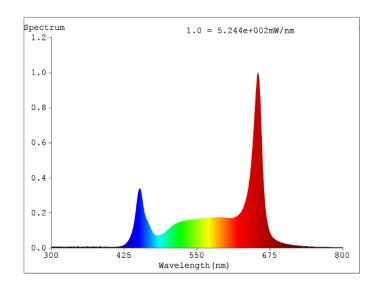

|                                |

Supply Manifold

### DIMENSIONS



**Top View** 



Developer of Premium Indoor Grow Solutions

## CHARACTERISTICS

| PHYSI                | CAL                  |
|----------------------|----------------------|
| Nominal Length       | 101.25" (2571.7 mm)  |
| Nominal Height       | 93.68" (2379.6 mm)   |
| Nominal Width        | 23.42" (594.9 mm)    |
| Material             | Aluminum Alloy T6061 |
| ELECT                | RICAL                |
| Max Wattage          | 800W                 |
| AC Input Range (Vac) | 90 - 305             |
| Frequency (Hz)       | 50/60                |
| Power Factor         | 0.9                  |
|                      |                      |

PLUMBING

Hydroponics Drip Flood & Drain Available

#### SPECTRUM