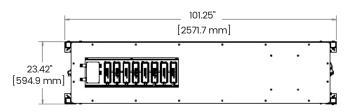

## CHARACTERISTICS

| PHYSI                | CAL                  |
|----------------------|----------------------|
| Nominal Length       | 101.25" (2571.7 mm)  |
| Nominal Height       | 93.68" (2379.6 mm)   |
| Nominal Width        | 23.42" (594.9 mm)    |
| Material             | Aluminum Alloy T6061 |
| ELECT                | RICAL                |
| Max Wattage          | 800W                 |
| AC Input Range (Vac) | 90 - 305             |
| Frequency (Hz)       | 50/60                |
| Power Factor         | 0.9                  |
|                      |                      |