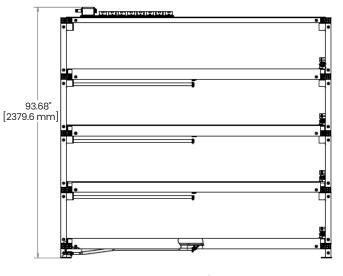

### DIMENSIONS

**Top View** 

Developer of Premium Indoor Grow Solutions

## CHARACTERISTICS

| PHYSI                | CAL                  |
|----------------------|----------------------|
| Nominal Length       | 101.25" (2571.7 mm)  |
| Nominal Height       | 93.68" (2379.6 mm)   |
| Nominal Width        | 23.42" (594.9 mm)    |
| Material             | Aluminum Alloy T6061 |
| ELECT                | RICAL                |
| Max Wattage          | 800W                 |
| AC Input Range (Vac) | 90 - 305             |
| Frequency (Hz)       | 50/60                |
| Power Factor         | 0.9                  |
|                      |                      |