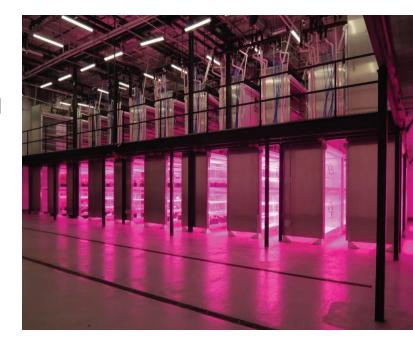

# A New Paradigm in Facility Design

- Optimized work flow, product flow, and production
- Efficiency on multiple levels: energy consumption, resource management, and space utilization
- Integrated biosecurity to mitigate pests and pathogens
- Compartmentalized cultivation to segregate risk and potentially minimize buildout costs

# **Vertical Farming Unit (VFU)**

### **Controlled Grow Environment**

Automated micro-climate growth chambers

### **Vertical Farming**

Up to 6 levels of stackable canopy

#### Data Driven Growth

Over 100,000 data points collected per cycle

### Perpetual Harvesting

Modularity allows staggered grow cycles