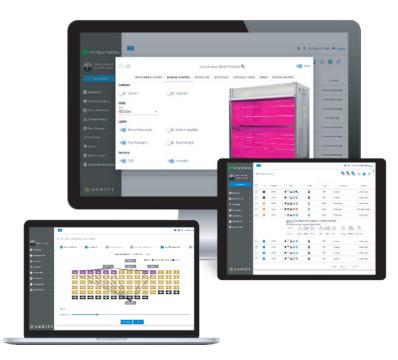

# **Agrify Insights Cultivation Software**

## **Key Features**

#### **Enhance Your Output and Workforce**

Customizable GrowPlans available to fit your facilities needs..

#### Monitor and Control Your Equipment

Inspect the operational status of your grow units including your plant's current growing environment and schedule preventative maintenance tasks.

#### **Customizable Mobile Notifications**

Define customizable notifications including calls, emails, and SMS, for any exceptional event that can occur during your grow.

#### **Capture and Compare Your Test Results**

Define your lab tests and quickly enter and validate the results from each batch.

#### **SOPs and Safety Datasheets**

Access included Standard Operating Procedures and datasheets, or upload your own via our content management system.