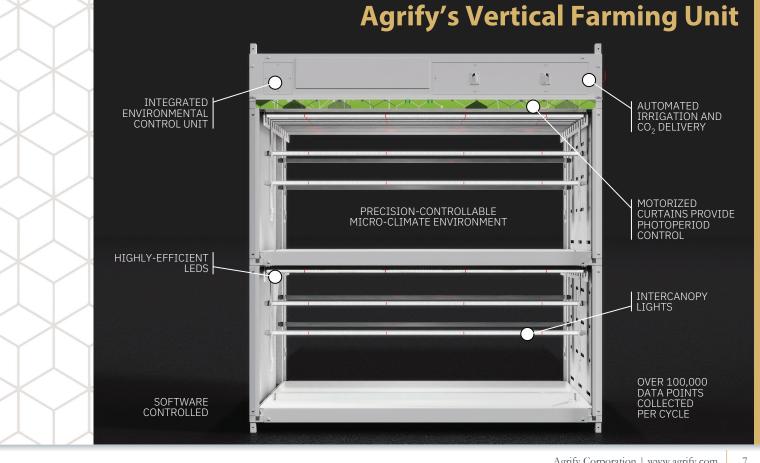

# **Vertical Farming Unit (VFU)**

### **Controlled Grow Environment**

Automated micro-climate growth chambers

### **Vertical Farming**

Up to 6 levels of stackable canopy

#### Data Driven Growth

Over 100,000 data points collected per cycle

### Perpetual Harvesting

Modularity allows staggered grow cycles

### **Precision Growing**

Automated temperature, humidity, lighting, CO<sub>2</sub>, irrigation, controls and monitoring