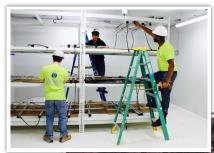

# **Vertical Farming Unit (VFU)**

### **Controlled Grow Environment**

Automated micro-climate growth chambers

### **Vertical Farming**

Up to 6 levels of stackable canopy