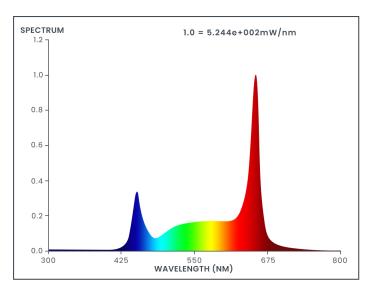

| Spectrum              | Figure A                                               |
|-----------------------|--------------------------------------------------------|
| Beam Angle            | 90°                                                    |
| Dimmable              | Yes                                                    |
| Life Time (~hrs)      | > 50,000 (L70)                                         |
| Certification         | UL - 8800 Standard for Horticultural<br>Lighting & DLC |
| Waterproofing         | IP65                                                   |
| Operating Temperature | -20°C to +40°C (-4°F to 104°F)                         |
| Storage Temperature   | -20°C to +60°C (-4°F to 140°F)                         |
| Fixture Dimensions    | 96.1" x 1.6" x 1.6"                                    |
|                       | (2442mm x 42mm x 42mm)                                 |
| Weight                | 1.81kg (4lb)                                           |

## **SPECTRUM**

### Figure A

Model O lights in an Agrify Vertical Farming Unit (VFU)