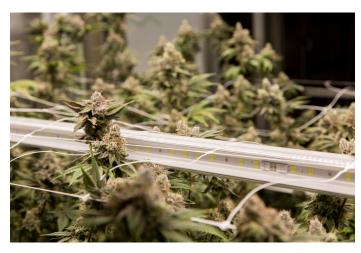

|
| Operating Temperature | -20°C to +40°C (-4°F to 104°F)                         |
| Storage Temperature   | -20°C to +60°C (-4°F to 140°F)                         |
| Fixture Dimensions    | 96.1" x 1.6" x 1.6"                                    |
|                       | (2442mm x 42mm x 42mm)                                 |
| Weight                | 1.81kg (4lb)                                           |

| AC Input Range of Driver (Vac)   | 100 — 277     |
|----------------------------------|---------------|
| Power Factor of LED Driver       | > 0.9         |
| Typical Efficiency of LED Driver | 93%           |
| Power of LED Driver (W)          | 96            |
| Inventronics Model (Driver)      | EUD-09SxxxDTA |

## **SPECTRUM**

### Figure A







Model O lights in an Agrify Vertical Farming Unit (VFU)