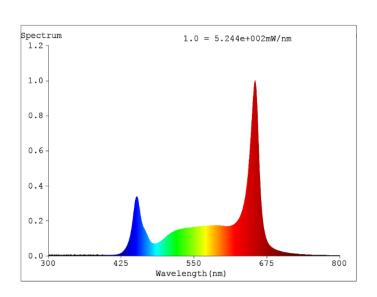

|
| Inner Shelf Height | 17.168in† (436.0672mm)         |
| Drain Manifold     |                                |
| Supply Manifold    |                                |

## **DIMENSIONS**



# 101.25" [2571.7 mm] [594.9 mm]

## CHARACTERISTICS

| PHYSICAL       |                      |  |
|----------------|----------------------|--|
| Nominal Length | 101.25" (2571.7 mm)  |  |
| Nominal Height | 93.68" (2379.6 mm)   |  |
| Nominal Width  | 23.42" (594.9 mm)    |  |
| Material       | Aluminum Alloy T6061 |  |

#### **ELECTRICAL**

| Max Wattage          | 800W     |
|----------------------|----------|
| AC Input Range (Vac) | 90 - 305 |
| Frequency (Hz)       | 50/60    |
| Power Factor         | 0.9      |

#### **PLUMBING**

Hydroponics Drip Flood & Drain Available

#### **SPECTRUM**



23.42"