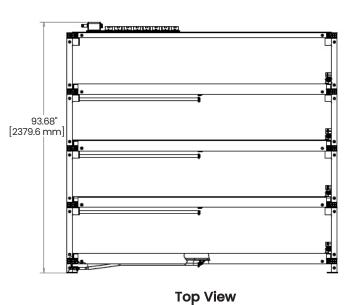

## **DIMENSIONS**

## CHARACTERISTICS

| PHYSICAL       |                      |  |
|----------------|----------------------|--|
| Nominal Length | 101.25" (2571.7 mm)  |  |
| Nominal Height | 93.68" (2379.6 mm)   |  |
| Nominal Width  | 23.42" (594.9 mm)    |  |
| Material       | Aluminum Alloy T6061 |  |