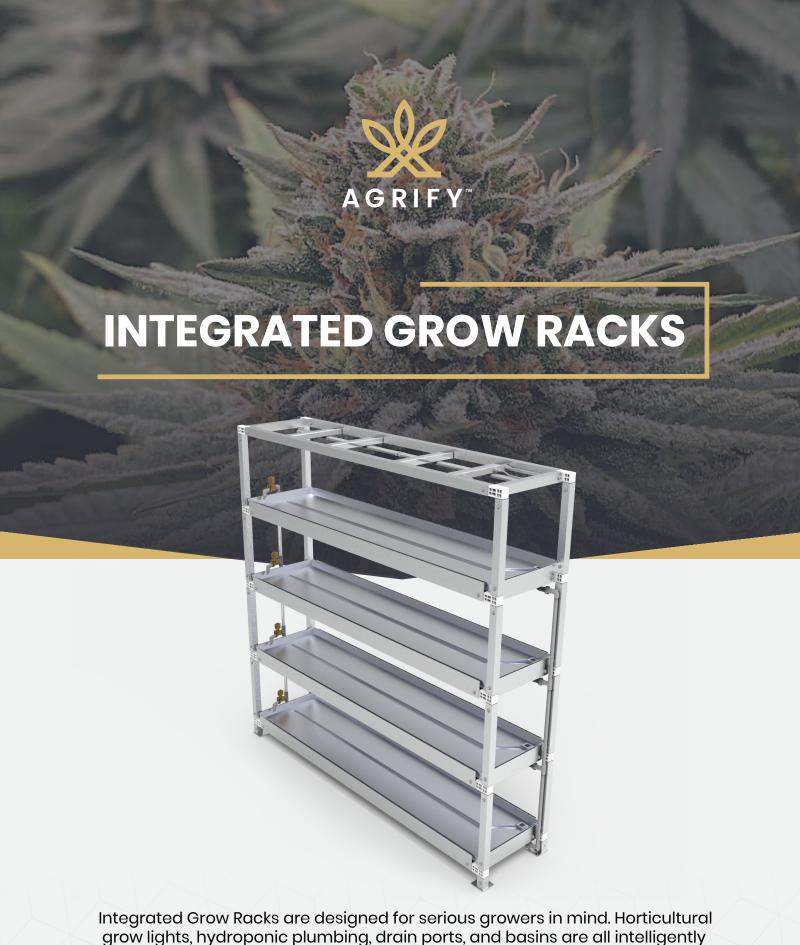

grow lights, hydroponic plumbing, drain ports, and basins are all intelligently designed and engineered to maximize your grow area.

## **INTEGRATED GROW RACKS**